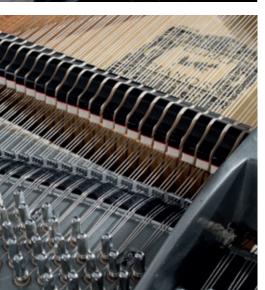

## **Technical Specifications**

- The best new FEURICH action, special yellow FEURICH felt from England. Keyboard and action made using solid Austrian timber: fast and precise touch
- Climate-resistant laminated pinblock in combination with a CNCmilled iron plate to provide excellent and long-lasting tuning stabilty
- Rust-free string wire by Paulello: an innovation in improved clarity and quality of tone
- Extended construction size: wonderful, long-lasting tone, with a full and pure bass sound
- Traditional FEURICH design: the specially-designed music rest • allows optimum transmission of sound
- Innovative FEURICH Design: integrated, anti-glare LED lighting on the music rest
- Large grand piano wheels as standard; a soft-fall system on the piano lid, as well as genuine wooden black key tops.
- The optional fourth pedal, © **pédale harmonique**, opens up a unique • new sound world. For night-time playing, the silencer system enables muting and playing in headphone mode