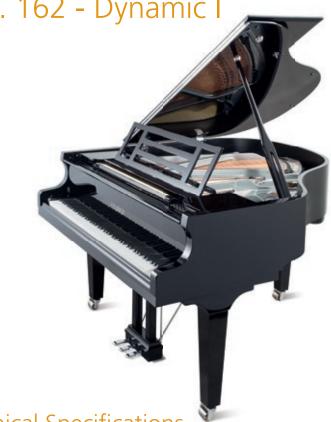

## Mod. 162 - Dynamic I

## **Technical Specifications**

- The best new FEURICH action, special yellow FEURICH felt from England. Keyboard and action made using solid Austrian timber: fast and precise touch
- Climate-resistant laminated pinblock in combination with a CNCmilled iron plate to provide excellent and long-lasting tuning stabilty
- Rust-free string wire by Paulello: an innovation in improved clarity and quality of tone
- Extended construction size: wonderful, long-lasting tone, with a full and pure bass sound
- Traditional FEURICH design: the specially-designed music rest • allows optimum transmission of sound
- Innovative FEURICH Design: integrated, anti-glare LED lighting on the music rest
- Large grand piano wheels as standard; a soft-fall system on the piano lid, as well as genuine wooden black key tops.
- The optional fourth pedal, © **pédale harmonique**, opens up a unique • new sound world. For night-time playing, the silencer system enables muting and playing in headphone mode