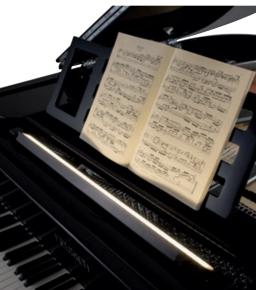

## **Technical Specifications**

- The best new FEURICH action, special yellow FEURICH felt from England. Keyboard and action made using solid Austrian timber: fast and precise touch
- Climate-resistant laminated pinblock in combination with a CNCmilled iron plate to provide excellent and long-lasting tuning stabilty
- Rust-free string wire by Paulello: an innovation in improved clarity and quality of tone
- Extended construction size: wonderful, long-lasting tone, with a full and pure bass sound
- Traditional FEURICH design: the specially-designed music rest • allows optimum transmission of sound
- Innovative FEURICH Design: integrated, anti-glare LED lighting on the music rest
- Large grand piano wheels as standard; a soft-fall system on the piano lid, as well as genuine wooden black key tops.
- The optional fourth pedal, © **pédale harmonique**, opens up a unique • new sound world. For night-time playing, the silencer system enables muting and playing in headphone mode

Piano lights