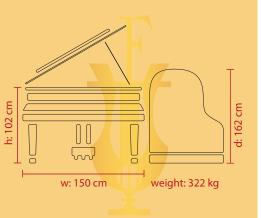

## Mod. 162 - Dynamic I

## **Technical Specifications**

- The best new FEURICH action, special yellow FEURICH felt from England. Keyboard and action made using solid Austrian timber: fast and precise touch
- Climate-resistant laminated pinblock in combination with a CNCmilled iron plate to provide excellent and long-lasting tuning stabilty
- Rust-free string wire by Paulello: an innovation in improved clarity and quality of tone
- Extended construction size: wonderful, long-lasting tone, with a full and pure bass sound
- Traditional FEURICH design: the specially-designed music rest • allows optimum transmission of sound
- Innovative FEURICH Design: integrated, anti-glare LED lighting on the music rest
- Large grand piano wheels as standard; a soft-fall system on the piano lid, as well as genuine wooden black key tops.
- The optional fourth pedal, © **pédale harmonique**, opens up a unique • new sound world. For night-time playing, the silencer system enables muting and playing in headphone mode