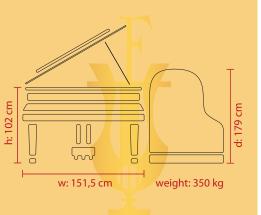

## Mod. 179 - Dynamic II







## Technical Specifications

- The best new FEURICH action, special yellow FEURICH felt from England. Keyboard and action made using solid Austrian timber: fast and precise touch
- Climate-resistant laminated pinblock in combination with a CNCmilled iron plate to provide excellent and long-lasting tuning stabilty
- Rust-free string wire by Paulello: an innovation in **improved clarity** and **quality of tone**
- Extended construction size: wonderful, **long-lasting tone**, with a **full and pure bass sound**
- Traditional FEURICH design: **the specially-designed music** rest allows optimum transmission of sound
- Innovative FEURICH Design: integrated, anti-glare LED lighting on the music rest
- **Luxury features** include: Extra large grand piano wheels