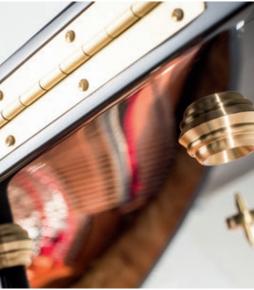

## Technical Specifications

- The best new FEURICH action, special yellow FEURICH felt from England. Keyboard and action made using solid Austrian timber: fast and precise touch
- Climate-resistant laminated pinblock in combination with a CNCmilled iron plate to provide excellent and long-lasting tuning stabilty
- Rust-free string wire by Paulello: an innovation in **improved clarity** and **quality of tone**
- Extended construction size: wonderful, **long-lasting tone**, with a **full and pure bass sound**
- Traditional FEURICH design: **the specially-designed music** rest allows optimum transmission of sound
- Innovative FEURICH Design: integrated, anti-glare LED lighting on the music rest
- **Luxury features** include: Extra large grand piano wheels as standard; a soft-fall system on the piano lid, as well as genuine wooden black key tops
- The optional fourth pedal, © pédale harmonique, opens up a unique new sound world. For night-time playing, the silencer system enables muting and playing in headphone mode