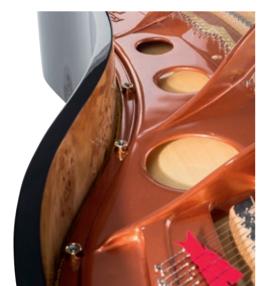

## Technical Specifications

- The best new FEURICH action, special yellow FEURICH felt from England. Keyboard and action made using solid Austrian timber: fast and precise touch
- Climate-resistant laminated pinblock in combination with a CNCmilled iron plate to provide excellent and long-lasting tuning stabilty
- Rust-free string wire by Paulello: an innovation in **improved clarity** and **quality of tone**
- Extended construction size: wonderful, **long-lasting tone**, with a **full and pure bass sound**
- Traditional FEURICH design: **the specially-designed music** rest allows optimum transmission of sound
- Innovative FEURICH Design: integrated, anti-glare LED lighting on the music rest
- **Luxury features** include: Extra large grand piano wheels as standard; a soft-fall system on the piano lid, as well as genuine wooden black key tops
- The optional fourth pedal, © pédale harmonique, opens up a unique new sound world. For night-time playing, the silencer system enables muting and playing in headphone mode